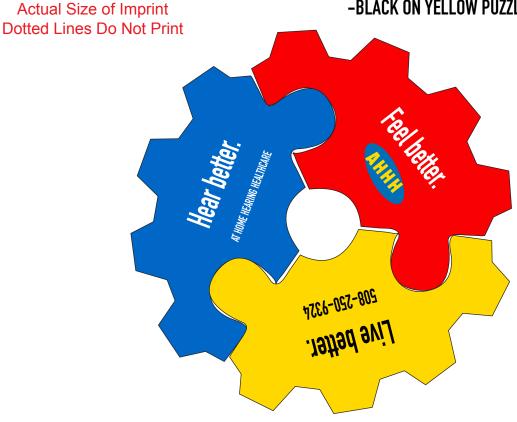

Order#: 137085

**Product:** 3 Piece Gear Puzzle Stress Reliever

Item #: 1008-313515

Imprint Method: Screen Print on Each Piece: See Imprint Breakdown Below

Actual Imprint Size: Various on each Side

IMPRINT COLOR BREAKDOWN:

- -WHITE ON BLUE PUZZLE PIECE
- -PROCESS BLUE/YELLOW/WHITE ON RED PUZZLE PIECE

-BLACK ON YELLOW PUZZLE PIECE