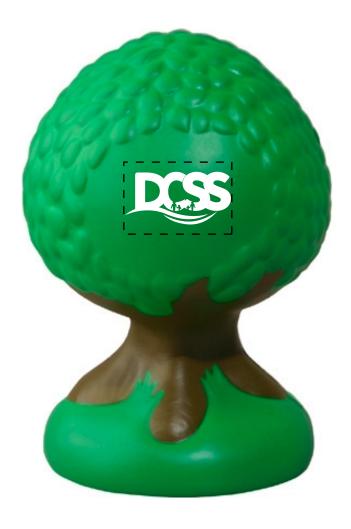

Order#: 137006-Q

Product: Tree Stress Ball Item #: 1008-104526

Imprint Method: Pad Print on the Front (Smooth Side): White

Actual Imprint Size: 1.1"W x 0.54"H

## ART NOTES

Some of the small details in the logo might fill in. Some minor loss of detail may occur