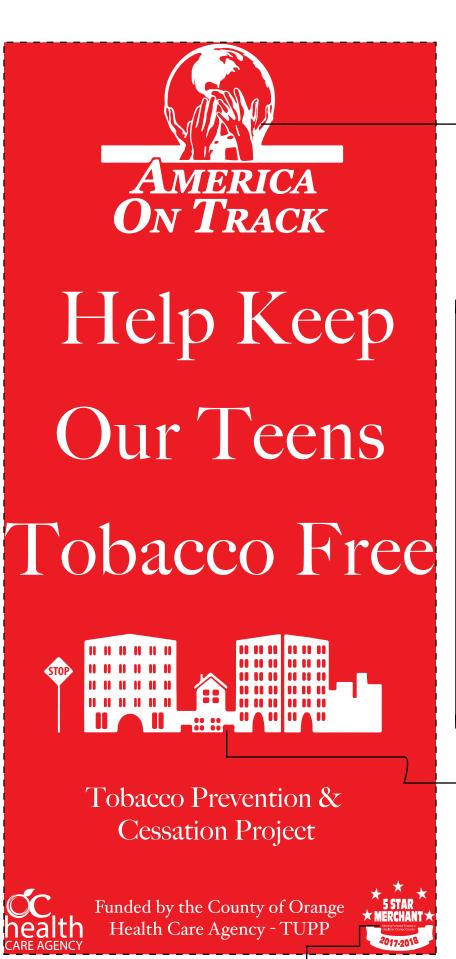

Order#: 136964

**Product:** PolyPro FileFolio Durable: Red

**Item #**: 1086-101388

Imprint Method: Screen Print on the Front Center: White

Actual Imprint Size: 4.5"W x 9.5"H

SOME OF THE SMALL, TIGHT NEGATIVE SPACE IN THIS LOOG MIGHT CLOSE UP. SOME MINOR LOSS OF DETAIL MAY OCCUR IN THIS LOGO

THE BUILDINGS & STOP SIGN WERE ENLARGED SLIGHTLY. THEY SHOULD PRINT OKAY.

Small text in this logo will fill in

\*\*\*IMPORTANT INFORMATION\*\*\* (PLEASE READ)

Please proof carefully for spelling errors, omissions, and layout accuracy. It is your responsibility to correct any errors. Garrett Specialties assumes no responsibility for errors after a proof has been authorized to print. Please note changes or revisions to your proof from your original instructions may cause revision in your ship date. Delays in paper proof approval also may require a change in your schedule ship dates. Occasionally, some fax machines may distort the image. Please pay close attention to numbers.