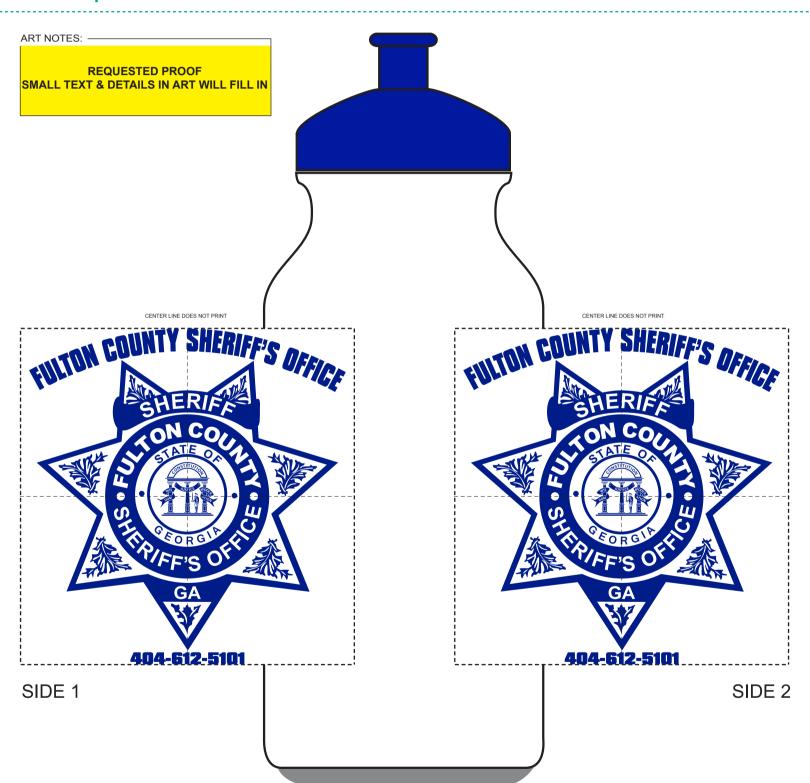

**Order#**: 136933

Product: Bike Bottle BPA Free - 20 oz.: White/Royal

**Item #**: 1116-108424

Imprint Method: Screen Print on the 2 Sides w/Same Art: Reflex Blue

Actual Imprint Size: 3.3"W x 3.5"H

\*\*\*IMPORTANT INFORMATION\*\*\* (PLEASE READ)
Please proof carefully for spelling errors, omissions, and layout accuracy. It is your responsibility to correct any errors. Garrett Specialties assumes no responsibility for errors after a proof has been authorized to print. Please note changes or revisions to your proof from your original instructions may cause revision in your ship date. Delays in paper proof approval also may require a change in your schedule ship dates. Occasionally, some fax machines may distort the image. Please pay close attention to numbers.

It is imperative that you view your e-proof and submit your approval and/or changes promptly to maintain your anticipated delivery date.

Please keep in mind that this virtual proof is not a printed sample of your artwork on our product. The size and placement of the artwork may vary from this proof when actually printed on the product. Carefully review the attached proof for verification of copy & layout.

Due to inherent technical differences in color monitors, the imprint colors and product colors depicted in the attached proof will not resemble those in the final product. We make every effort to match requested custom colors, but cannot guarantee a 100% exact match. Imprints are applied using pad or screen inks. These inks are hand mixed as close as possible to the requested color but may vary 2 to 4 shades. For this reason an exact PMS match cannot be guaranteed.