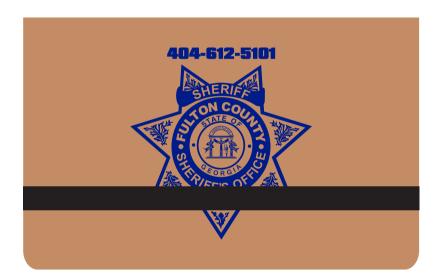

**Order#**: 136933

Product: Business Card Sticky Pack.: Natural

Item #: 1097-303660

Imprint Method: Screen Print on the Front Side: Reflex Blue

Actual Imprint Size: 1.9"W x 2"H

Please be advised that some intricate details and fine lines in the logo artwork may fill in randomly and text"state of, constitution, justice..., will not be legible also elastic band will be across imprint We will require your permission to print as is.