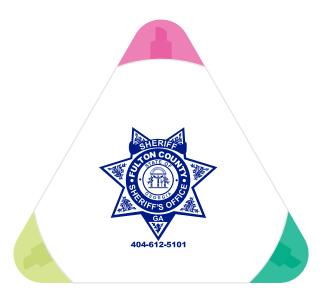

Order#: 136933

**Product:** MiniTri Highlighter

Item #: 1008-307220

Imprint Method: Screen Print on the Top: Reflex Blue

Actual Imprint Size: 1.25"W x 1.25"H

## **WARNING NOTE:**

"STATE OF GEORGIA", THE TEXT/DETAILS IN THE MIDDLE OF THE LOGO, AND THE SMALL DETAILS IN THE POINTS ON THE BADGE WILL FILL IN WHEN PRINTED AT THE IMPRINT SIZE. PLEASE ADVISE.