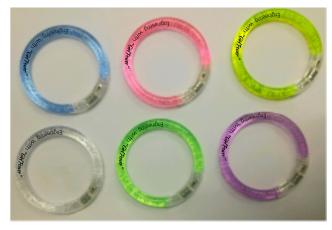

**Order#**: 136882

**Product:** Flashing LED Spiral Bracelet

Item #: 1280-316559

Imprint Method: Screen Print on the To Edge: PMS Black 3

Graphic is for placement only not to scale