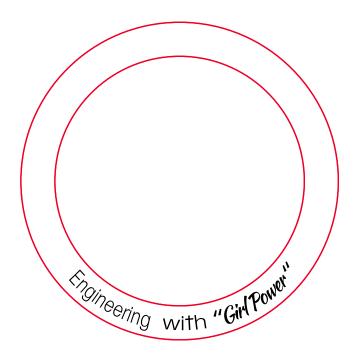

**Order#**: 136882

**Product:** Flashing LED Spiral Bracelet

Item #: 1280-316559

Imprint Method: Screen Print on the To Edge: PMS Black 3

Graphic is for placement only not to scale