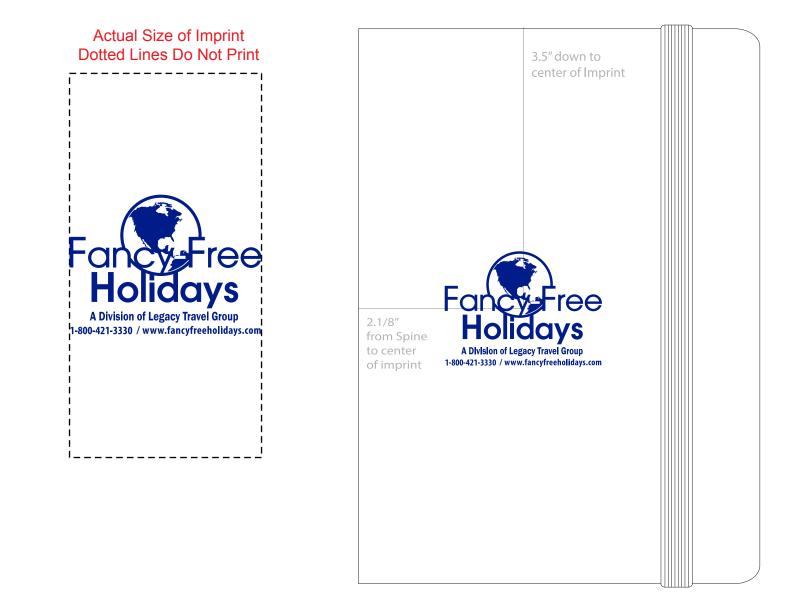

Order#:136837Product:ComfortTouch Bound Journal - 5" x 7": WhiteItem #:1348-316161Imprint Method:Silkscreen on the Front Cover (Centered between Spine & Band): Reflex BlueActual Imprint Size:2"W x 1.47"H