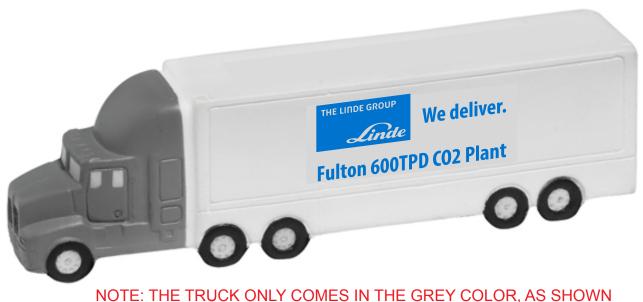

Order#:136820Product:Big Rig Stress BallItem #:1206-105846Imprint Method:Screen Printed on the Side: Medium Blue 285Actual Imprint Size:2.25"W x 0.91"H

eProof

NOTE: THE TRUCK ONLY COMES IN THE GREY COLOR, AS SHOWN ON OUR SITE. THERE IS NO OPTION FOR A LIGHT BLUE TRUCK COLOR. PLEASE ADIVSE IF THIS IS OKAY TO PROCEED WITH.