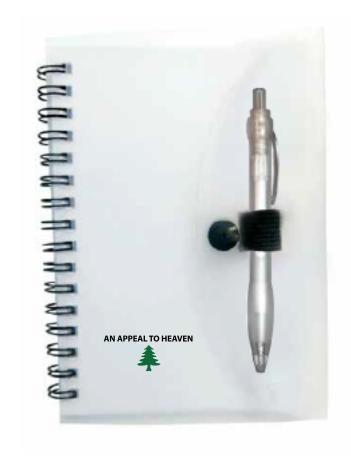

Order#: 136797

**Product:** Spiral Notepad with Pen: Clear

**Item #**: 1280-104629

Imprint Method: Screen Print on the Cover: Black, PMS 349

**Actual Imprint Size**: 1.5"W x 0.6"H

Art Size 1.500" W x 0.602" H

**AN APPEAL TO HEAVEN** 