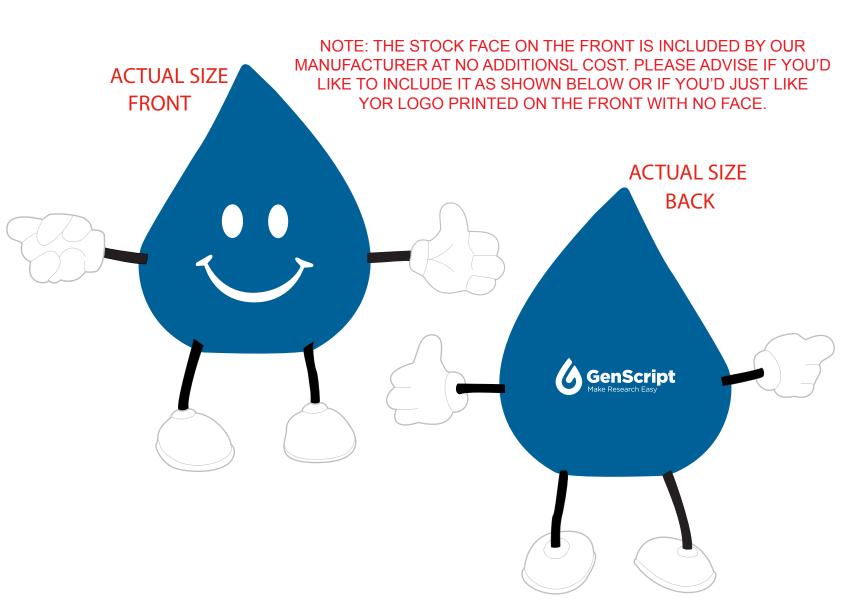

Order#: 136726

**Product:** Droplet Figure Stress Ball: Blue

Item #: 1008-304993

Imprint Method: Pad Print on the Front.: White

Actual Imprint Size: 1.25" Diameter Circle

## \*\*\*IMPORTANT INFORMATION\*\*\* (PLEASE READ)

Please proof carefully for spelling errors, omissions, and layout accuracy. It is your responsibility to correct any errors. Garrett Specialties assumes no responsibility for errors after a proof has been authorized to print. Please note changes or revisions to your proof from your original instructions may cause revision in your ship date. Delays in paper proof approval also may require a change in your schedule ship dates. Occasionally, some fax machines may distort the image. Please pay close attention to numbers.