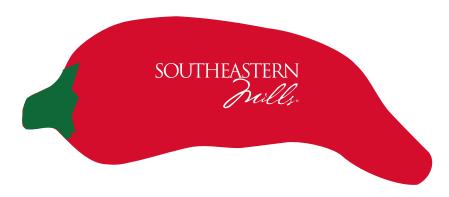

**Order#**: 136745

**Product:** Chili Pepper Stress Reliever: Red

Item #: 1008-304830

Imprint Method: Pad Print on the Front: White

Actual Imprint Size: 1.5"W x 0.5"H

## NOTE: THE <sup>®</sup> MARK IS VERY SMALL. IT WILL FILL IN AND PRINT AS A DOT AS IS.

®-THE \* WOULD HAVE TO BE THIS SIZE MINIMUM IN ORDER TO PRINT LEGIBLY

## **ACTUAL SIZE**