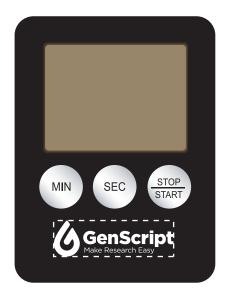

**Order#**: 136726

**Product:** Tiny Tot Magnetic Timer: Black

Item #: 1087-300849

Imprint Method: Screen Print on the Bottom: White

Actual Imprint Size: 1.2454"W x 0.375"H

100 % OF ACTUAL SIZE