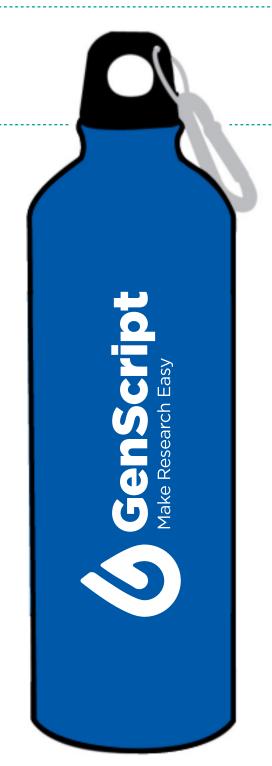

**Order#**: 136726

**Product**: Santa Fe Aluminum Bottle: Meallic Blue

**Item #**: 1067-301949

Imprint Method: Screen Print on the Center (Front): White

Actual Imprint Size: 1.23"W x 4"H

Actual Size of Imprint
Dotted Lines Do Not Print