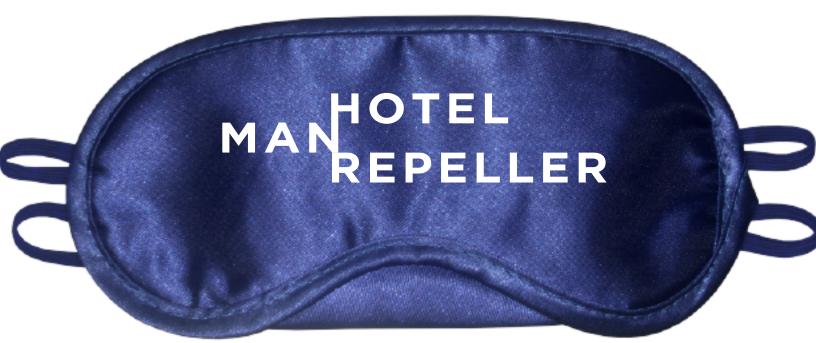

**Order#**: 136711

Product: Satin Sleep Mask: Blue

Item #: 1018-106704

Imprint Method: Pad Print on the Front: White

Actual Imprint Size: 4"W x 1"H

NOTE: Our manufacturer recommends using a White imprint as shown below. Black will not contrast well against the Blue mask. Please advise.