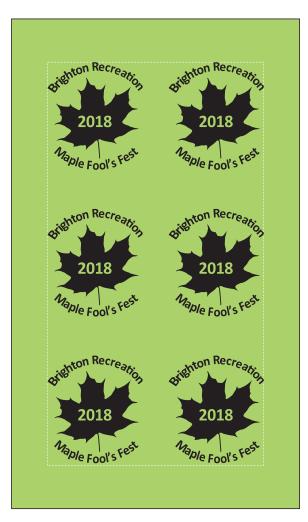

Order#: 136696

**Product**: The Fandana: Lime Green

**Item #**: 1016-310740

Imprint Method: Screen Print on the Front: Black

Actual Imprint Size: 7.5"W x 14"H

This logo is taller than your logo last year. So, I could only fit 3 rows down instead of 4. Please advise if this is okay.

30% of actual size