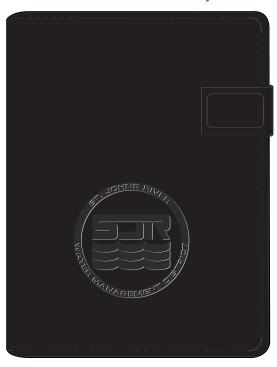

**Order#**: 136693

**Product**: Correspondence Padfolio: Black

**Item #**: 1101-315348

**Imprint Method**: Debossed on the Front Cover

Actual Imprint Size: 4"W x 4"H

## **ARTWORK AT 100%**

## Image Not To Size For Reference Only