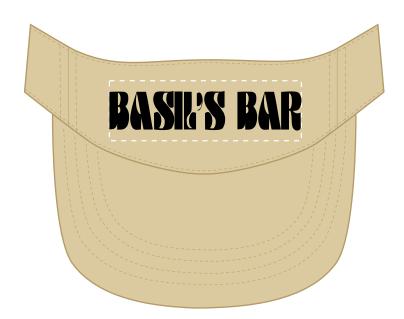

Order#: 136667

**Product:** Valucap Bio-Washed Visor: Stone

Item #: 1087-312992

**Imprint Method:** Embroidery on the Front: Black

Actual Imprint Size: 4"W x 0.82"H

50% OF ACTUAL SIZE

Use 200 for scale tool to get 100% actual size

**ART 100% SIZE** 