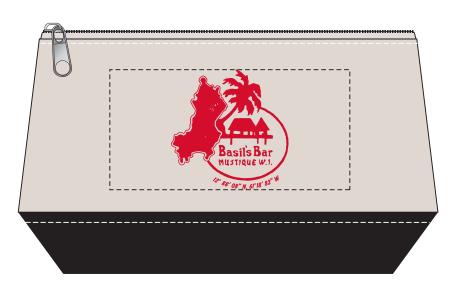

Order#: 136667

**Product:** Riviera Cotton Utility Pouch: Black

**Item #**: 1087-314487

Imprint Method: Heat Transfer on the Front: Red 186

Actual Imprint Size: 2.44"W x 2.5"H

**50 % OF ACTUAL SIZE** 

100 % OF ACTUAL SIZE:

2.5029 in  $_{
m H~X}$  2.4465 in  $_{
m W}$ 