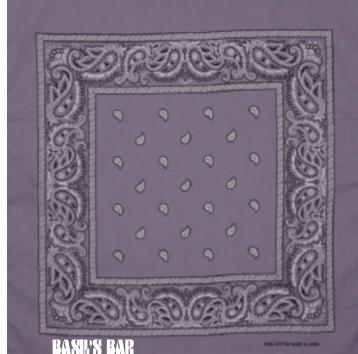

Order#: 136667 **Product:** Fashion Bandana: Red, Royal Blue, Grey **Item #**: 1323-315741 Imprint Method: Screen Print on the Front of Bandana: White Actual Imprint Size: 5"W x 1"H

eProof

\*\*\* **IMPORTANT INFORMATION**\*\*\* (**PLEASE READ**) Please proof carefully for spelling errors, omissions, and layout accuracy. It is your responsibility to correct any errors. Garrett Specialties assumes no responsibility for errors after a proof has been authorized to print. Please note changes or revisions to your proof from your original instructions may cause revision in your ship date. Delays in paper proof approval also may require a change in your schedule ship dates. Occasionally, some fax machines may distort the image. Please pay close attention to numbers.