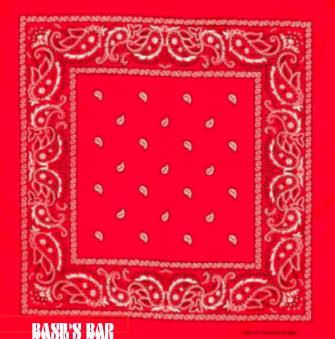

Order#: 136667 **Product:** Fashion Bandana: Red, Royal Blue, Grey **Item #**: 1323-315741 Imprint Method: Screen Print on the Front of Bandana: White Actual Imprint Size: 5"W x 1"H

eProof

\*\*\* **IMPORTANT INFORMATION**\*\*\* (**PLEASE READ**) Please proof carefully for spelling errors, omissions, and layout accuracy. It is your responsibility to correct any errors. Garrett Specialties assumes no responsibility for errors after a proof has been authorized to print. Please note changes or revisions to your proof from your original instructions may cause revision in your ship date. Delays in paper proof approval also may require a change in your schedule ship dates. Occasionally, some fax machines may distort the image. Please pay close attention to numbers.