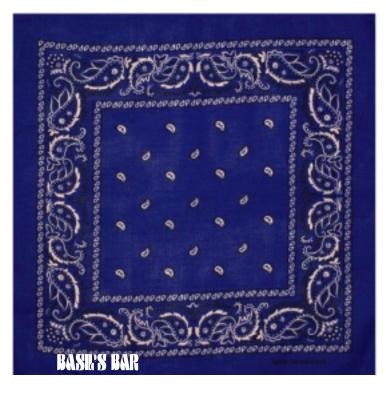

Order#: 136667 **Product:** Fashion Bandana: Red, Royal Blue, Grey **Item #**: 1323-315741 Imprint Method: Screen Print on the Front of Bandana: White Actual Imprint Size: 5"W x 1"H

eProof

\*\*\* **IMPORTANT INFORMATION**\*\*\* (**PLEASE READ**) Please proof carefully for spelling errors, omissions, and layout accuracy. It is your responsibility to correct any errors. Garrett Specialties assumes no responsibility for errors after a proof has been authorized to print. Please note changes or revisions to your proof from your original instructions may cause revision in your ship date. Delays in paper proof approval also may require a change in your schedule ship dates. Occasionally, some fax machines may distort the image. Please pay close attention to numbers.