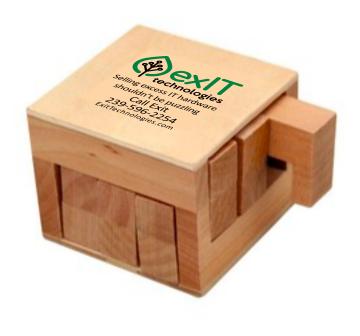

Order#: 136642

**Product:** Wooden Sliding Cube Puzzle

Item #: 1364-308110

Imprint Method: Screen Print on the Top Black, Kelly Green 348

Actual Imprint Size: 1.5"W x 1.5"H