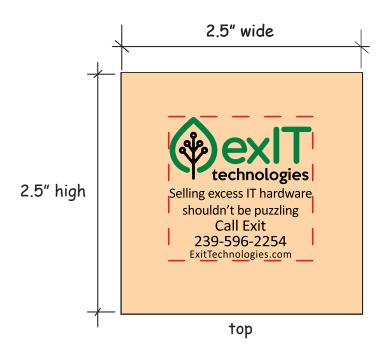

Order#: 136642

**Product:** Wooden Sliding Cube Puzzle

Item #: 1364-308110

Imprint Method: Screen Print on the Top Black, Kelly Green 348

Actual Imprint Size: 1.5"W x 1.5"H