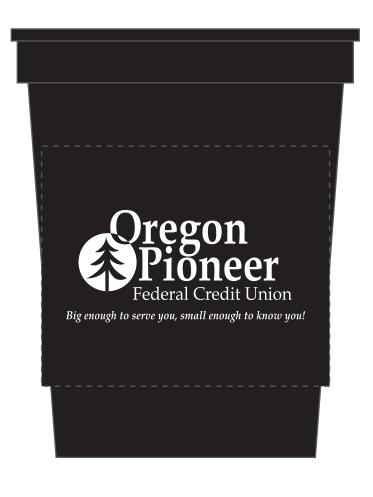

Order#:136621Product:Recycled Stadium Cup - 16oz: Eco BlackItem #:1116-303671Imprint Method:Screen Print on the Side 1: WhiteActual Imprint Size:2.5"W x 1.2"H