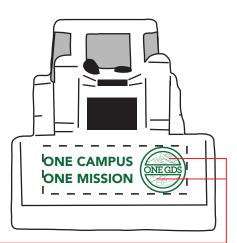

Order#: 136594 **Product:** Bulldozer Stress Toy Item #: 1008-304046 Imprint Method: Pad Print on the Scoop: Dark Green 349 Actual Imprint Size: 1.5"W x 0.5"H

eProof

NOTE: Someof these small lines that are clsoe to each other might bleed together. There may be some loss of detail in here.