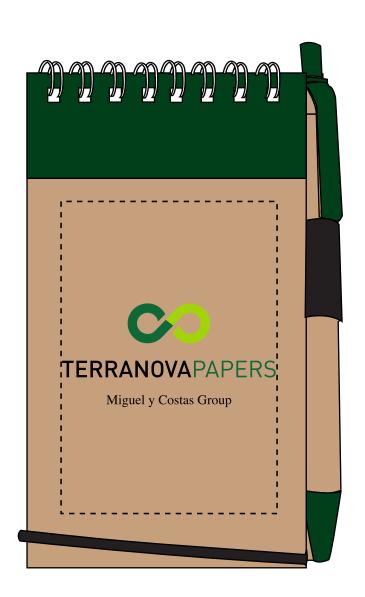

Order#: 136587

**Product:** Think Green Recycled Notepad and Pen: Green

**Item #**: 1008-305150

Imprint Method: Pad Print on the Front: Black, Dark Green 349, Light Green 375

Actual Imprint Size: 2.2"W x 1"H