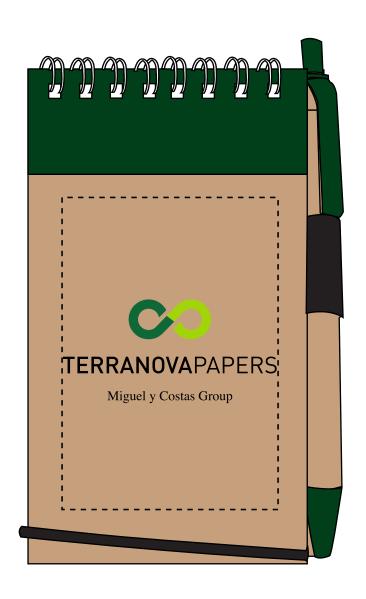

Order#: 136587

**Product:** Think Green Recycled Notepad and Pen: Green

**Item #**: 1008-305150

Imprint Method: Pad Print on the Front: Black, Dark Green 349, Light Green 375

Actual Imprint Size: 2.2"W x 1"H

## \*\*\*IMPORTANT INFORMATION\*\*\* (PLEASE READ)

Please proof carefully for spelling errors, omissions, and layout accuracy. It is your responsibility to correct any errors. Garrett Specialties assumes no responsibility for errors after a proof has been authorized to print. Please note changes or revisions to your proof from your original instructions may cause revision in your ship date. Delays in paper proof approval also may require a change in your schedule ship dates. Occasionally, some fax machines may distort the image. Please pay close attention to numbers.

It is imperative that you view your e-proof and submit your approval and/or changes promptly to maintain your anticipated delivery date.

Please keep in mind that this virtual proof is not a printed sample of your artwork on our product. The size and placement of the artwork may vary from this proof when actually printed on the product. Carefully review the attached proof for verification of copy & layout.

Due to inherent technical differences in color monitors, the imprint colors and product colors depicted in the attached proof will not resemble those in the final product. We make every effort to match requested custom colors, but cannot guarantee a 100% exact match. Imprints are applied using pad or screen inks. These inks are hand mixed as close as possible to the requested color but may vary 2 to 4 shades. For this reason an exact PMS match cannot be guaranteed. Your order is ON HOLD until we receive an approval from you in reference to your artwork.