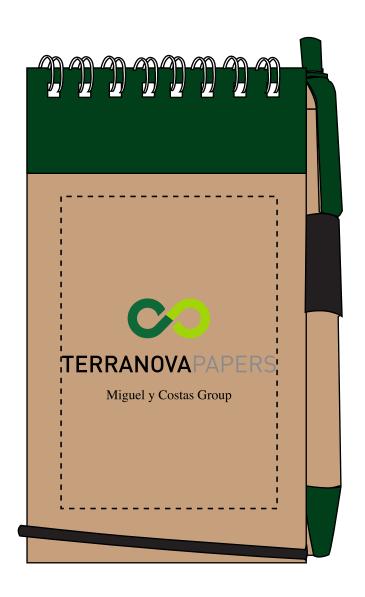

Order#: 136587

**Product:** Think Green Recycled Notepad and Pen: Green

**Item #**: 1008-305150

Imprint Method: Pad Print on the Front: Black, Cool Grey 8, Dark Green 349, Light Green 375

Actual Imprint Size: 2.2"W x 1"H