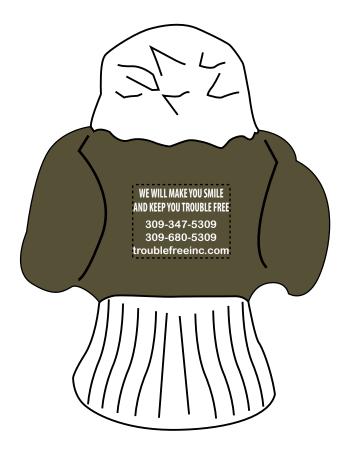

Order#: 136569

**Product:** Eagle Mascot Stress Reliever

**Item #**: 1008-304692

Imprint Method: Pad Print on the Front & Back: White

## NOTE: ARTWORK IS SHOWN AT THE MAXIMUM SIZE THAT WE CAN MAKE IT