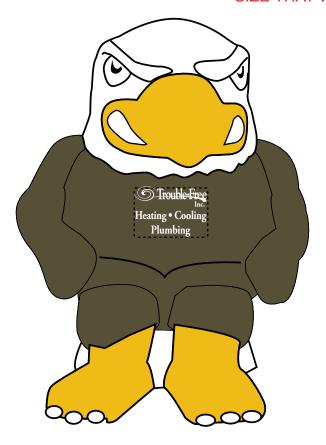

Order#: 136569

**Product:** Eagle Mascot Stress Reliever

**Item #**: 1008-304692

Imprint Method: Pad Print on the Front & Back: White

## NOTE: ARTWORK IS SHOWN AT THE MAXIMUM SIZE THAT WE CAN MAKE IT