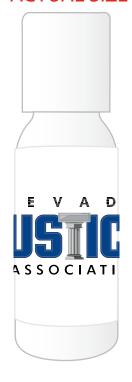

Order#: 136500

**Product:** Safeguard Squeeze bottle Sunscreen- 1 oz

Item #: 1008-312278

Imprint Method: 4 Color Process on the Label

Actual Imprint Size: 1.75"W x 0.85"H

ARTWORK WILL WRAP AROUND THE LABEL. I DO NOT ADVISE MAKING THE ARTWORK
TOO SMALL BECAUSE YOU WILL LOSE DETAIL IN THE ART, SUCH AS IN
THE COLUMN THAT MAKES THE "T" IN "JUSTICE"

### **ACTUAL SIZE**