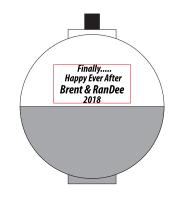

Order#: 136481

Product: Fishing BobberItem #: 1280-104606Imprint Method: Pad Print - Black

Actual Imprint Size: See below

Actual size of Black imprint on Bobber white/red.

Note: Red box indicates imprint area and will not print.

## Art Size 0.75" W x 0.372" H

Graphic is for placement only not to scale