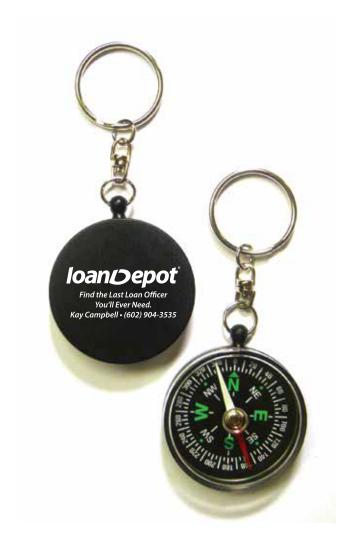

Order#: 136476

**Product:** Compass Key Chain

Item #: 1092-302125

**Imprint Method:** Screen Print White **Actual Imprint Size:** 1.185 in W x 0.5497 in

Find the Last Loan Officer
You'll Ever Need.
Kay Campbell • (602) 904-3535