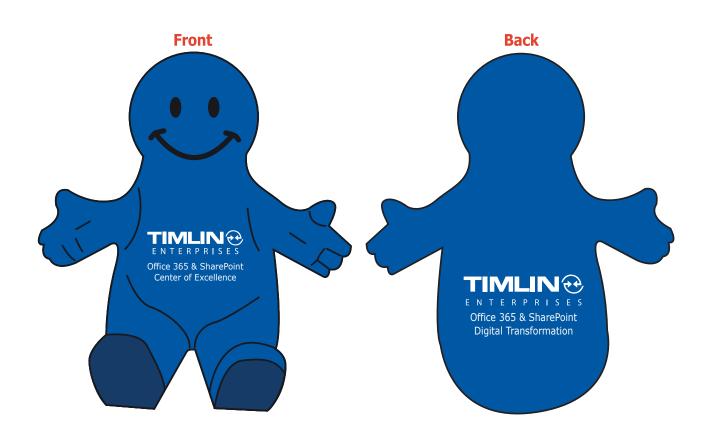

Order#: 136397-Q Product: Smiley Guy Mobile Device Holder: Blue Item #: 1097-307240 Imprint Method: Pad Print Across the Belly & On the Back: White