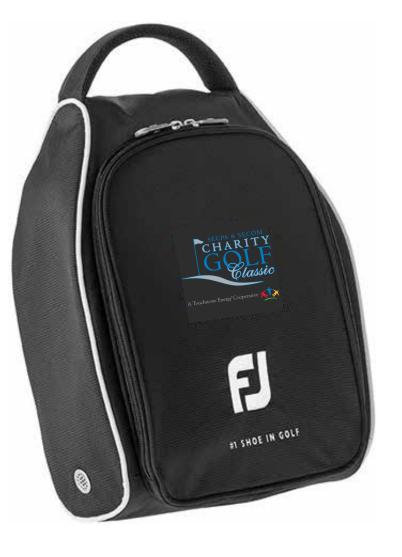

### **OPTION 2**

\*\*\*IMPORTANT INFORMATION\*\*\* (PLEASE READ)

#### Madeira Thread Colors Used:

Actual Size of Imprint **Dotted Lines Do Not Print** 