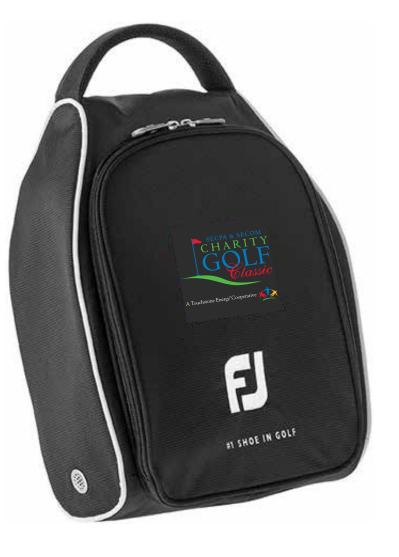

# **OPTION 1**

#### Madeira Thread Colors Used:

1829 1701 1624 1801

Actual Size of Imprint **Dotted Lines Do Not Print** 