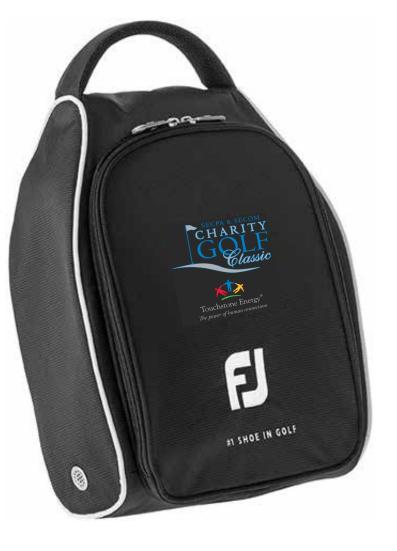

s possible to the requested color but may vary 2 to 4 shades. For this reason an exact PMS match cannot be guaranteed. Your order is ON HOLD until we receive an approval from you in reference to your artwork.

**Order#**: 136390-Q

**Product:** FootJoy® Nylon Shoe Bag

Item #: 1109-311029

**Imprint Method**: Embroidery on the Front

Actual Imprint Size: 3.5"W x 3.5"H

NOTE: THE ORIGINAL PROOF WAS INCORRECT REGARDING THE IMPRINT SIZE/LOCATION. YOUR ARTWORK WILL BE EMBROIDERED AS SHOWN BELOW,

WITH THE "FJ" BRANDING BENEATH IT

## **OPTION 1**

## Madeira Thread Colors Used:



Actual Size of Imprint **Dotted Lines Do Not Print** 





## **OPTION 2**

\*\*\*IMPORTANT INFORMATION\*\*\* (PLEASE READ)

## Madeira Thread Colors Used:



Actual Size of Imprint **Dotted Lines Do Not Print**