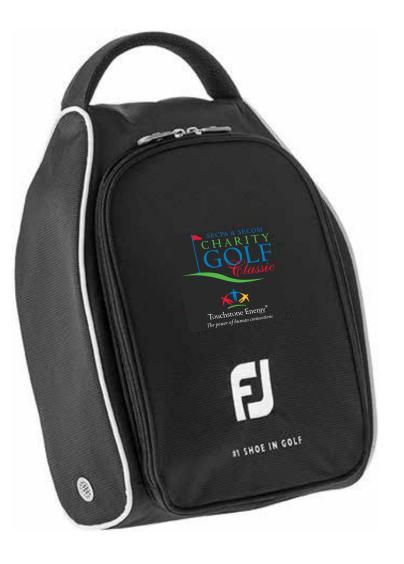

**Order#**: 136390-Q

**Product:** FootJoy® Nylon Shoe Bag

Item #: 1109-311029

**Imprint Method**: Embroidery on the Front

Actual Imprint Size: 3.5"W x 3.5"H

NOTE: THE ORIGINAL PROOF WAS INCORRECT REGARDING THE IMPRINT SIZE/LOCATION. YOUR ARTWORK WILL BE EMBROIDERED AS SHOWN BELOW,

WITH THE "FJ" BRANDING BENEATH IT

## **OPTION 1**