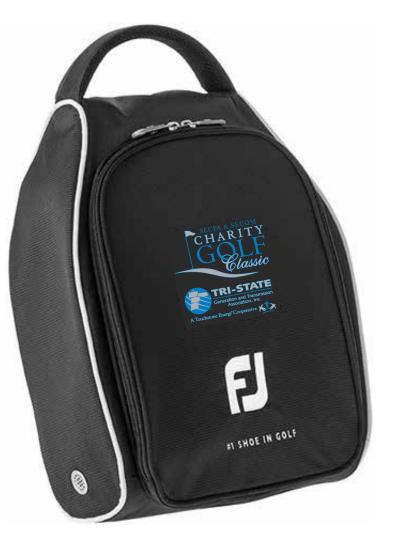

**Order#**: 136390-Q

**Product:** FootJoy® Nylon Shoe Bag

Item #: 1109-311029

**Imprint Method**: Embroidery on the Front

Actual Imprint Size: 3.5"W x 3.5"H

NOTE: THE ORIGINAL PROOF WAS INCORRECT REGARDING THE IMPRINT SIZE/LOCATION. YOUR ARTWORK WILL BE EMBROIDERED AS SHOWN BELOW,

WITH THE "FJ" BRANDING BENEATH IT

## OPTON 1: FULL COLOR AS THE ARTWORK WAS SENT TO ME

## Madeira Thread Colors Used:

1838 1829 1701 1624 1801

Actual Size of Imprint **Dotted Lines Do Not Print** 