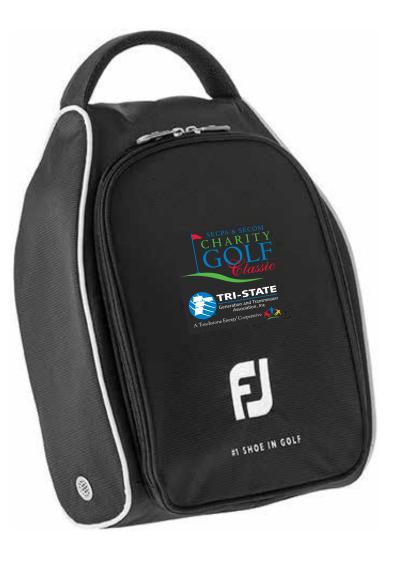

**Order#**: 136390-Q

**Product:** FootJoy® Nylon Shoe Bag

Item #: 1109-311029

**Imprint Method**: Embroidery on the Front

Actual Imprint Size: 3.5"W x 3.5"H

NOTE: THE ORIGINAL PROOF WAS INCORRECT REGARDING THE IMPRINT SIZE/LOCATION. YOUR ARTWORK WILL BE EMBROIDERED AS SHOWN BELOW,

WITH THE "FJ" BRANDING BENEATH IT

## OPTON 1: FULL COLOR AS THE ARTWORK WAS SENT TO ME