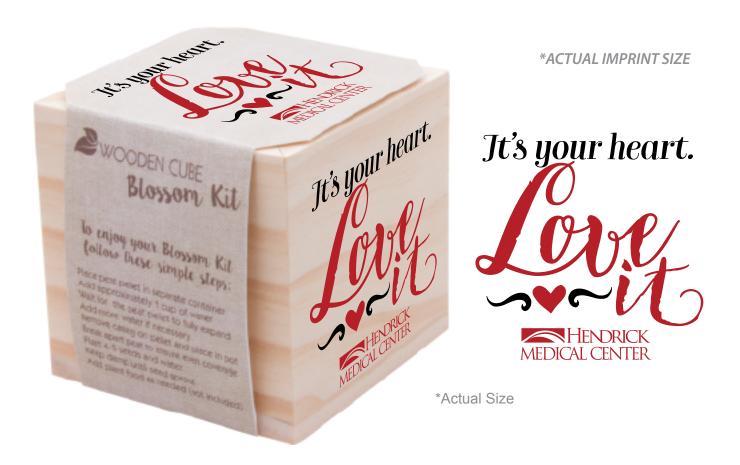

Order#: 136350

**Product:** Wooden Cube Blossom Kit

**Item #**: 1354-314938

Imprint Method: Pad Print on the Side: PMS 7621, Black; 4 Color Process on the Packaging

Actual Imprint Size: 2.375"W x 2.375"H