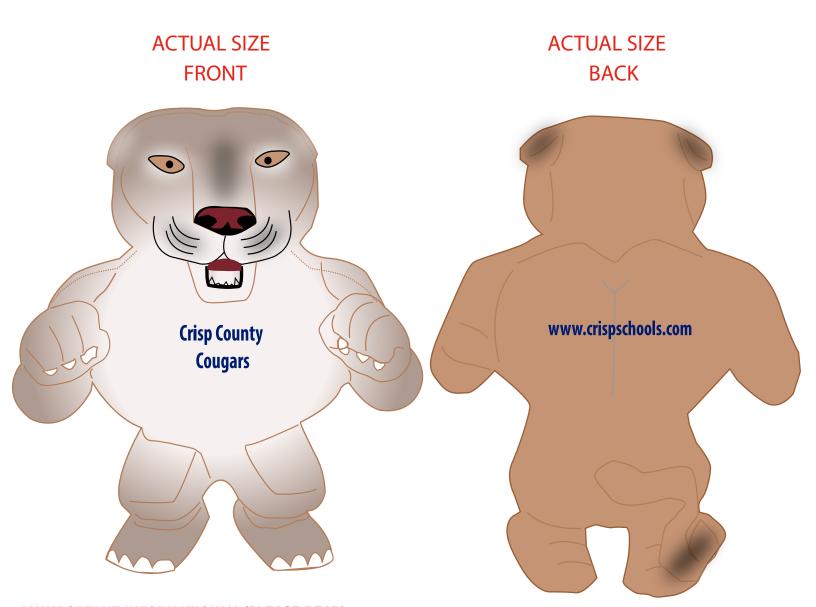

**Order#**: 136324

**Product:** Wildcat-Cougar Mascot Stress Ball

**Item #**: 1008-304696

Imprint Method: Pad Print on the Front & Back: Royal Blue 2748