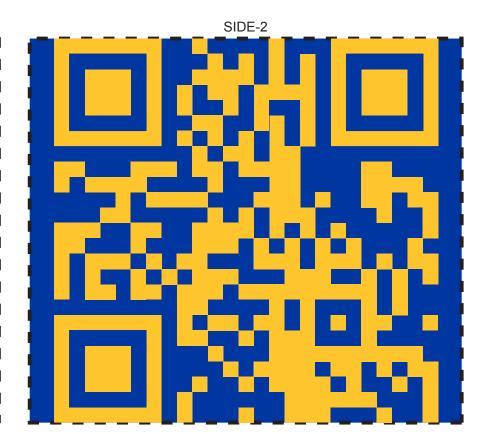

Order#: 136324

**Product:** Conference Tote: Royal Blue

Item #: 1116-312439

Imprint Method: Silkscreen: Athletic Gold 123
Actual Imprint Size: 19" x 2" (Front), 8" x 8" (Back)