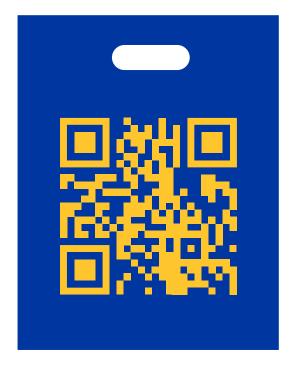

Order#: 136324

**Product:** Conference Tote: Royal Blue

Item #: 1116-312439

Imprint Method: Silkscreen: Athletic Gold 123
Actual Imprint Size: 19" x 2" (Front), 8" x 8" (Back)

## Crisp County School System www.crispschools.com