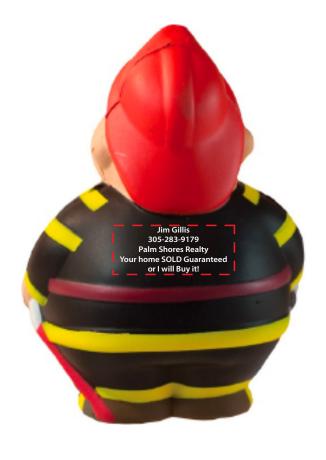

Order#: 136321

**Product:** Fireman Bert Stress Reliever

Item #: 1364-307999

Imprint Method: Pad Print on the Back: White

Actual Imprint Size: 1.1"W x 0.5"H

## \*\*\*IMPORTANT INFORMATION\*\*\* (PLEASE READ)

Please proof carefully for spelling errors, omissions, and layout accuracy. It is your responsibility to correct any errors. Garrett Specialties assumes no responsibility for errors after a proof has been authorized to print. Please note changes or revisions to your proof from your original instructions may cause revision in your ship date. Delays in paper proof approval also may require a change in your schedule ship dates. Occasionally, some fax machines may distort the image. Please pay close attention to numbers.

It is imperative that you view your e-proof and submit your approval and/or changes promptly to maintain your anticipated delivery date.

Please keep in mind that this virtual proof is not a printed sample of your artwork on our product. The size and placement of the artwork may vary from this proof when actually printed on the product. Carefully review the attached proof for verification of copy & layout.