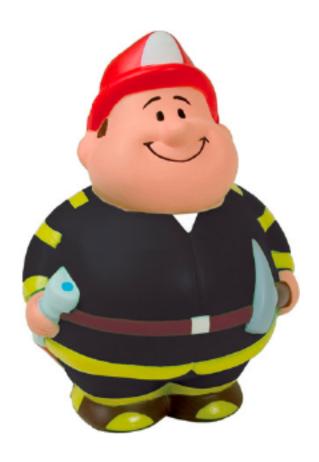

Order#: 136321

**Product:** Fireman Bert Stress Reliever

Item #: 1364-307999

Imprint Method: Pad Print on the Back: White

Actual Imprint Size: 1.1"W x 0.5"H