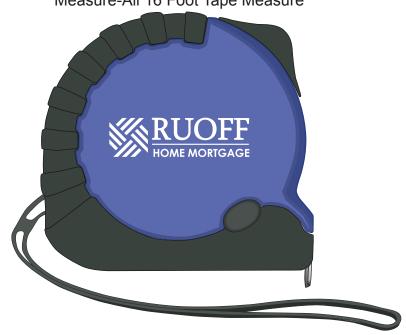

Order#: 136257

Product: Measure-All Tape Measure - 16 Foot: Blue

Item #: 1008-307161

Imprint Method: Screen Print on the Front: White

Actual Imprint Size: 1.45"W x 0.41"H

## **ACTUAL SIZE**

Measure-All 16 Foot Tape Measure