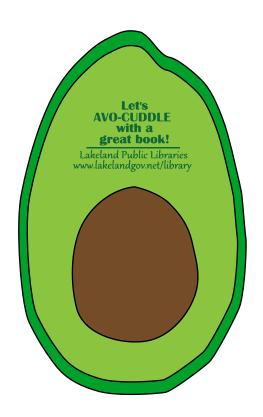

Order#: 136234

**Product:** Avocado Stress Ball

**Item #**: 1008-104104

Imprint Method: Screen Print on the Above Seed: Dark Green

Actual Imprint Size: 1.25"W x 0.75"H

## NOTE: this is the largest that we can make your artwork