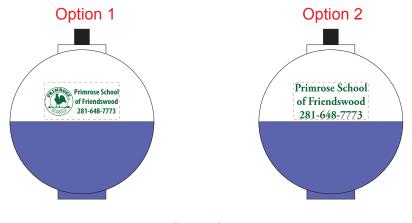

Order#: 136223 Product: Fishing Bobber: Blue and White Item #: 1280-104606 Imprint Method: Screen Print on the Top: Dark Green 349 Actual Imprint Size: 0.75"W x 0.375"H

Please note: Please see the two options below. Option 1 shows both the logo and the text. This is the **only** way to fit both on the item. We cannot stack the text beneath the logo. Even with that, the small text in the logo will fill in. Some of the details in the middle of the logo might also bleed together and fill in. And the text next to it is very small and may be a little difficult to read. I still suggest proceeidng with text only as shown in Option 2.