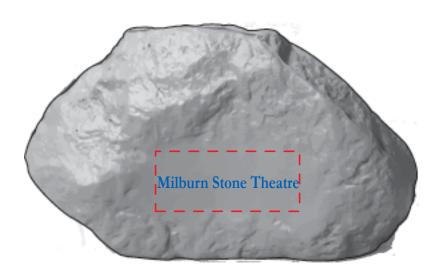

Order#:136191Product:Rock Squeezies Stress RelieverItem #:1364-311240Imprint Method:Screen Print on the Front (Smooth Area): Royal Blue 300Actual Imprint Size:1.5"W x 0.12"H

Actual Size of Imprint Dotted Lines Do Not Print