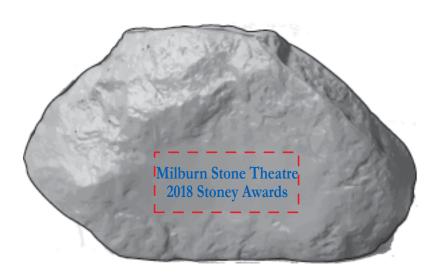

Order#: 136191

**Product:** Rock Squeezies Stress Reliever

Item #: 1364-311240

Imprint Method: Screen Print on the Front (Smooth Area): Royal Blue 300

**Actual Imprint Size**: 1.5"W x 0.4"H

Actual Size of Imprint **Dotted Lines Do Not Print** 