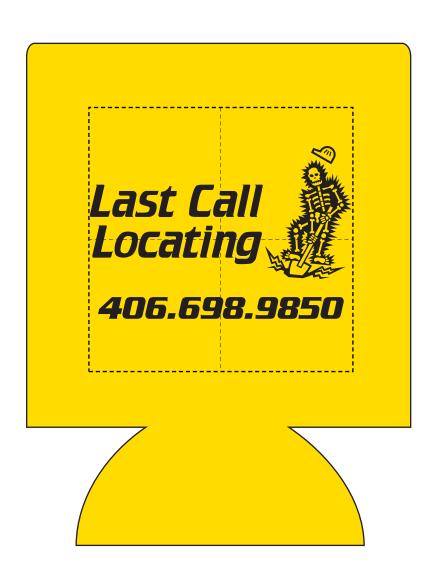

Order#: 136171

**Product:** Budget Pocket Can Holder: Yellow

**Item #**: 1116-303157

Imprint Method: Screen Print on the Front.: Black

Actual Imprint Size: 2.75"W x 1.75"H