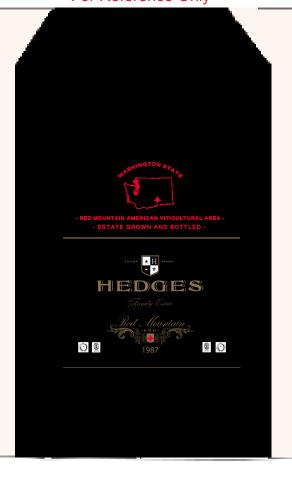

Order#:136094Product:Table Runner: BlackItem #:1118-306469Imprint Method:Screen Print on the Front: Metallic Gold 872, Red 185, WhiteActual Imprint Size:18"W x 22"H

Note: Some small text and small details in your artwork will fill in when printed.

Image Not To Size For Reference Only