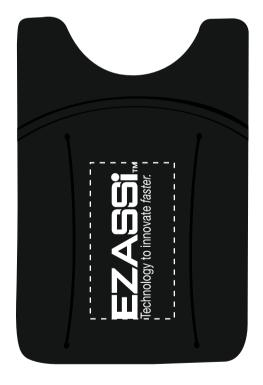

**Order#**: 135967

**Product:** Silicone Phone Pocket with Finger Strap: Black

Item #: 1001-314026

Imprint Method: Screen Print on the Front: White

Actual Imprint Size: 1.62"W x 0.37"H

Note from our manufacturer regarding the artwork:

"In version 1 the thin negative spaces in the navigation logos will fill in.

We recommend version 2. Please advise.

**VERSION 1** 

**VERSION 2** 

**Enlargement (200% of the actual size)** 

**Enlargement (200% of the actual size)** 

Imprint shown @ 100%

Dotted line to show imprint area

Imprint shown @ 100%

Dotted line to show imprint area