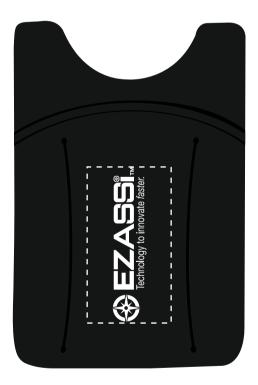

**Order#**: 135967

**Product:** Silicone Phone Pocket with Finger Strap: Black

Item #: 1001-314026

Imprint Method: Screen Print on the Front: White

Actual Imprint Size: 1.62"W x 0.37"H

Note from our manufacturer regarding the artwork:

"In version 1 the thin negative spaces in the navigation logos will fill in.

We recommend version 2. Please advise.

**VERSION 1** 

**VERSION 2** 

**Enlargement (200% of the actual size)** 

**Enlargement (200% of the actual size)** 

Imprint shown @ 100%

Dotted line to show imprint area

Imprint shown @ 100%

Dotted line to show imprint area