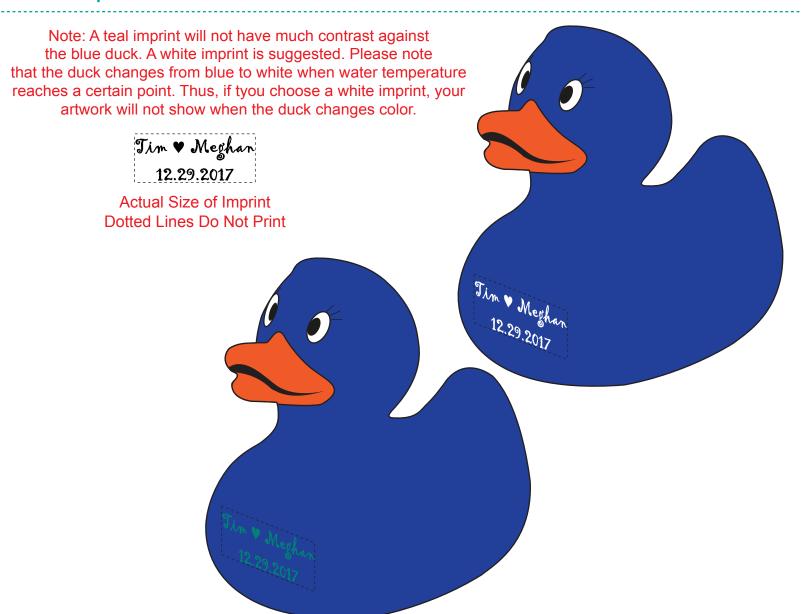

Order#: 135968

**Product**: Color Changing Rubber Duck : Blue

**Item #**: 1348-315770

Imprint Method: Pad Print on the Chest: Teal 327 or White (Please advise on the Color)

Actual Imprint Size: 1.25"W x 0.47"H