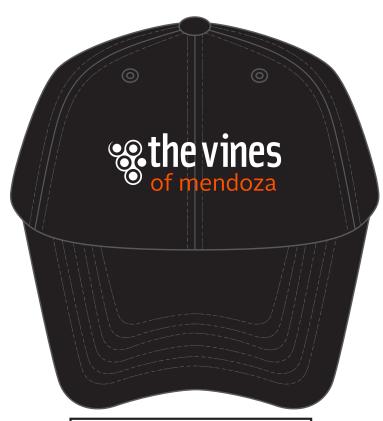

**Order#**: 135967

**Product:** Valucap Unstructured Cap: Black

Item #: 1087-312991

Imprint Method: Embroidery on the Front: Orange 021, White

Actual Imprint Size: 3.6"W x 1.2"H

Artwork has been reduced 10% in size per your request. Please advise.