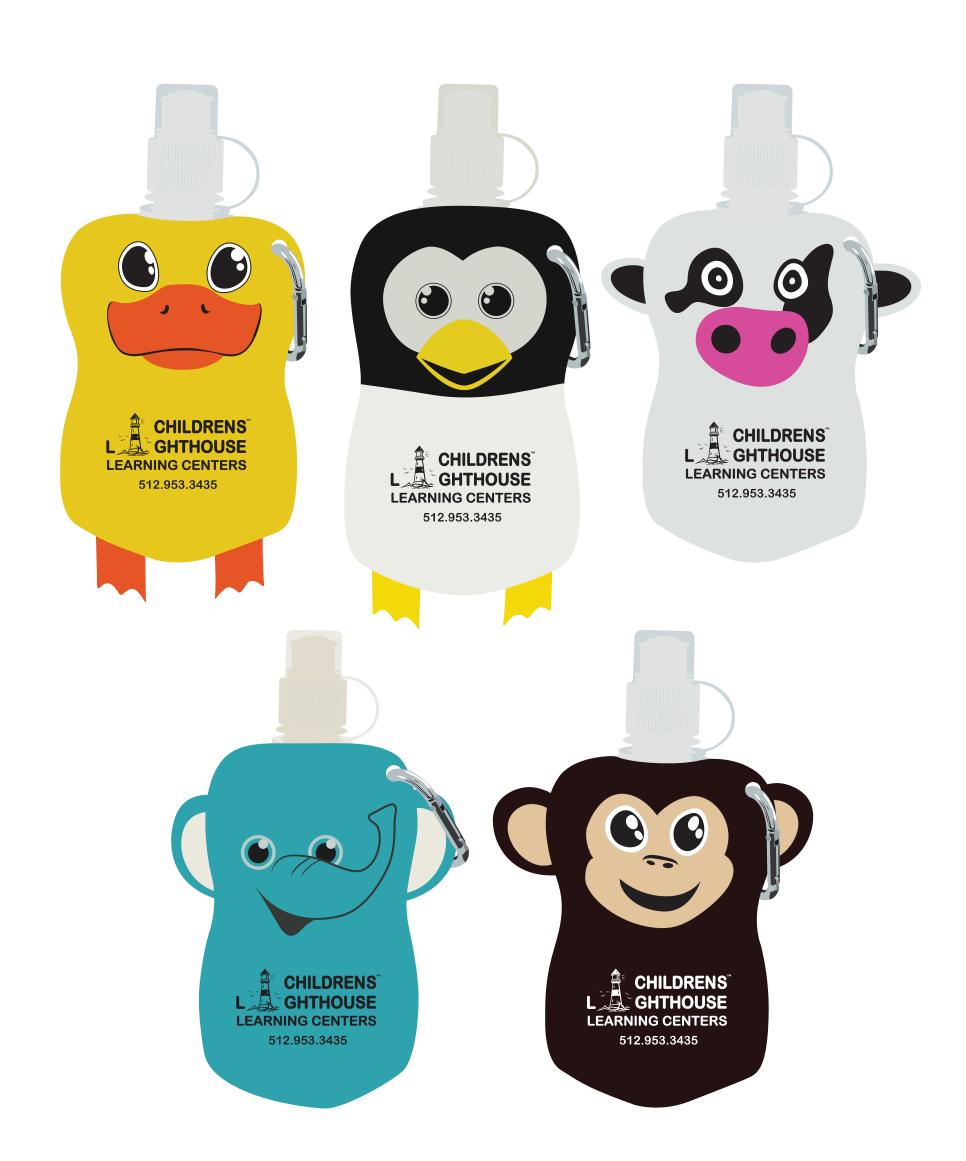

# REVISED

Order#: 135966
Product: Paws N Claw
Item #: 1001-313429

**Product:** Paws N Claws Flat Bottle - 12 Ounce

Item #: 1001-313429
Imprint Method: Screen Print Front
Actual Imprint Size:

(50) Duck Paws N Claws = Black Imprint

(50) Penguin Paws N Claws = Black Imprint

(50) Cow Paws N Claws = Black Imprint

(50) Elephant Paws N Claws = Black Imprint

(50) Monkey Paws N Claws = WHITE Imprint

512.953.3435

Actual Size of Imprint
Dotted Lines don't print