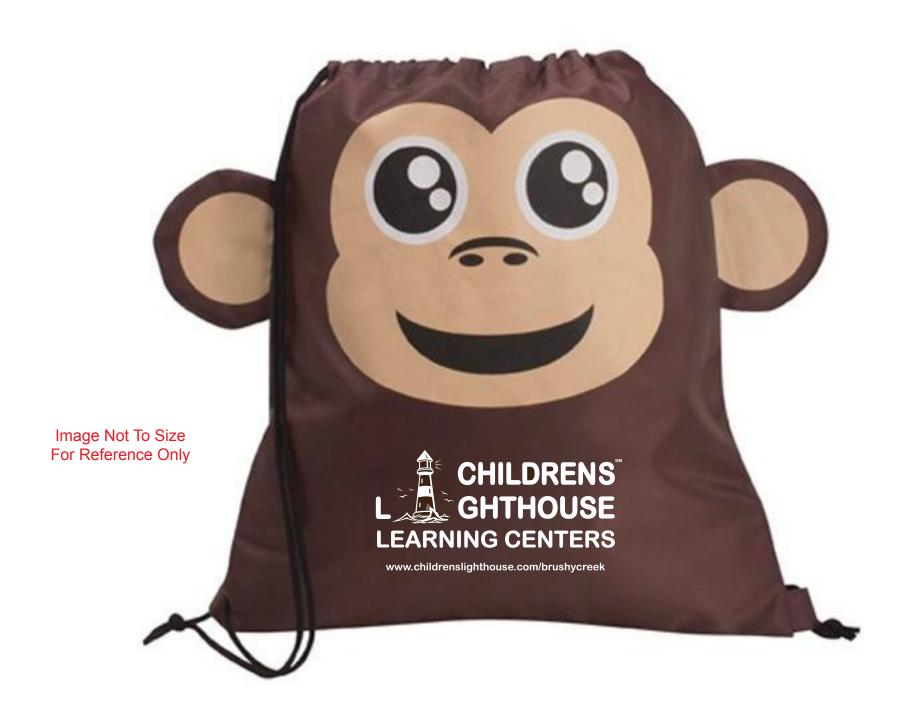

**Order#**: 135966

**Product**: Monkey Paws 'N' Claws Sport Pack

**Item #**: 1039-307730

Imprint Method: Screen Print Bottom Center White

Actual Imprint Size: 8.0286 in W x 4 in H