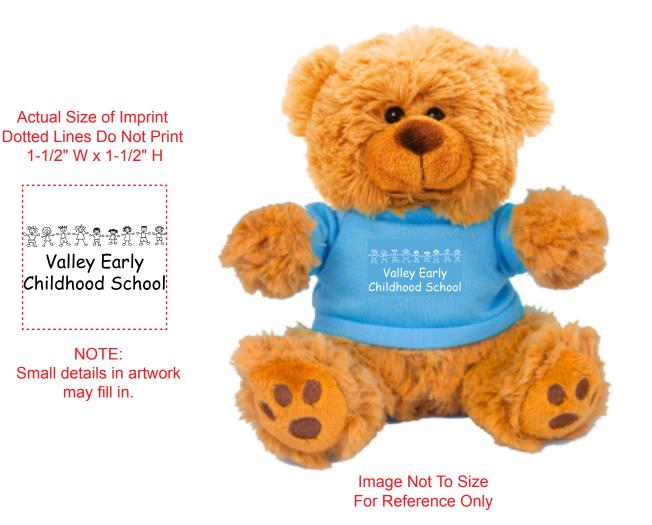

## \*\*\*RUSH PROOF\*\*\*

eProof

In order to meet your delivery date, here is a copy of your artwork so you can see what we are sending to the manufacturer to be printed. Immediate approval is required in order to maintain the supplier's production schedule. CAREFULLY REVIEW THE ARTWORK ATTACHED.

## \*\*\*IMPORTANT INFORMATION\*\*\* (PLEASE READ)

Please proof carefully for spelling errors, omissions, and layout accuracy. It is your responsibility to correct any errors. Garrett Specialties assumes no responsibility for errors after a proof has been authorized to print. Please note changes or revisions to your proof from your original instructions may cause revision in your ship date. Delays in paper proof approval also may require a change in your schedule ship dates. Occasionally, some fax machines may distort the image. Please pay close attention to numbers.

It is imperative that you view your e-proof and submit your approval and/or changes promptly to maintain your anticipated delivery date.

Please keep in mind that this virtual proof is not a printed sample of your artwork on our product. The size and placement of the artwork may vary from this proof when actually printed on the product. Carefully review the attached proof for verification of copy & layout.

Due to inherent technical differences in color monitors, the imprint colors and product colors depicted in the attached proof will not resemble those in the final product. We make every effort to match requested custom colors, but cannot guarantee a 100% exact match. Imprints are applied using pad or screen inks. These inks are hand mixed as close as possible to the requested color but may vary 2 to 4 shades. For this reason an exact PMS match cannot be guaranteed. Your order is ON HOLD until we receive an approval from you in reference to your artwork.